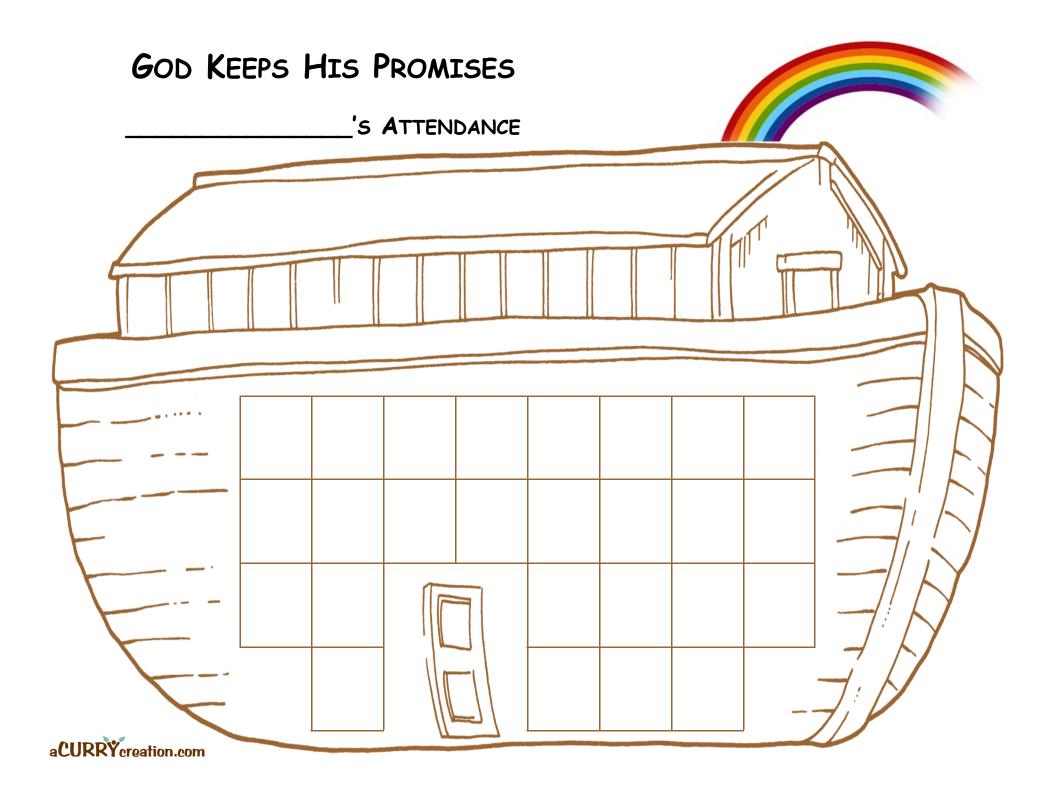

## Noah Attendance Chart

## DIRECTIONS

- Print page 2 for each child.
- Write the child's name at the top of the page. If desired, write the dates of your classes (Sunday and Wednesday) in each box.
- During class, have children place one sticker in a box each time they come to class.

Noah's Ark image from: http://mychurchtoolbox.org/clip-art/noahs-ark/