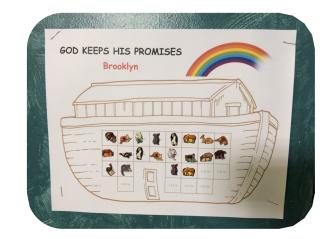

## Noah Attendance Chart

## DIRECTIONS

- Print page 2 for each child.
- Write the child's name at the top of the page. If desired, write the dates of your classes (Sunday and Wednesday) in each box.
- During class, have children place one sticker in a box each time they come to class.

Noah's Ark image from: http://mychurchtoolbox.org/clip-art/noahs-ark/