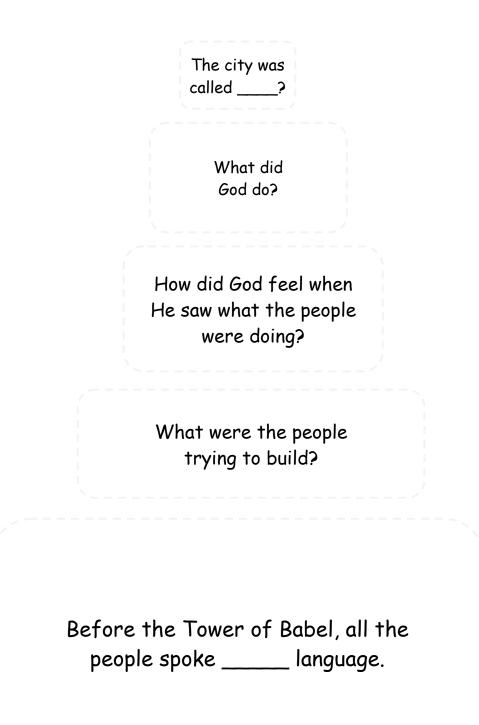

### **DIRECTIONS**

- Print pages 2-3 on cardstock.
- If desired, color the grass green on page 2. Then laminate both pages and cut out the tower pieces on page 3.
- Use clear Velcro dots to attach the tower pieces to the correct questions.