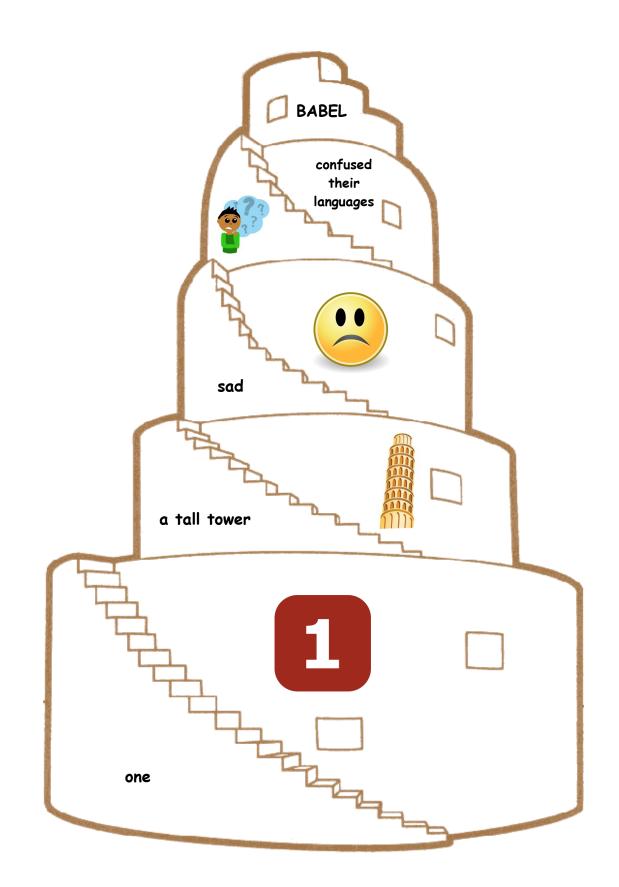

### **DIRECTIONS**

- Print pages 2-3 on cardstock.
- If desired, color the grass green on page 2. Then laminate both pages and cut out the tower pieces on page 3.
- Use clear Velcro dots to attach the tower pieces to the correct questions.

#### TIPS

• You might want to cut the Velcro dots in half for the top three pieces of the tower.