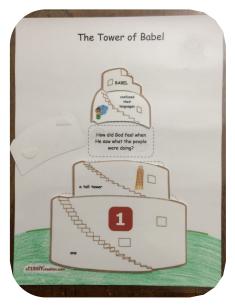

## Tower of Babel

### **DIRECTIONS**

- Print pages 2-3 on cardstock.
- If desired, color the grass green on page 2. Then laminate both pages and cut out the tower pieces on page 3.
- Use clear Velcro dots to attach the tower pieces to the correct questions.

# The Tower of Babel